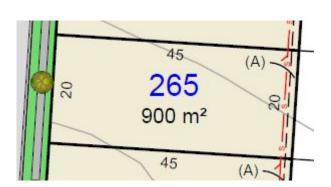

## **Price List**

| LOT | □□SIZE (SQM) | PRICE          |
|-----|--------------|----------------|
| 265 | 900          | \$525,000      |
| 220 | 1456         | UNDER CONTRACT |
| 546 | 3293         | UNDER CONTRACT |

## **Individual Lot Plans**