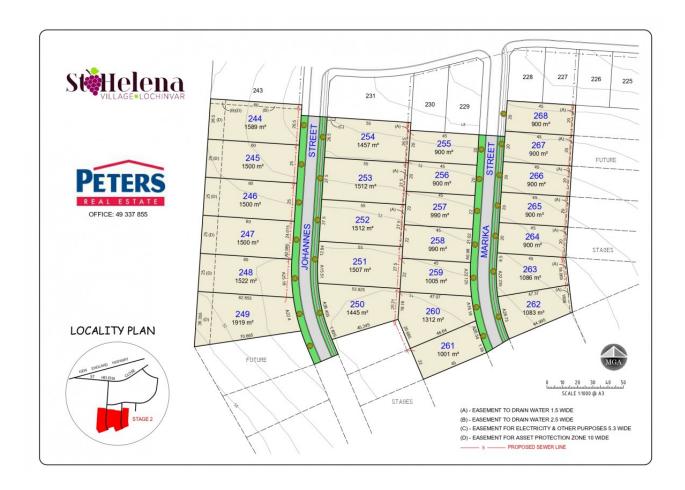

CBD by up to 30 minutes.

Build your new home here and you'll be situated among other quality sites with the benefits of semi-rural living and the convenience of modern trends at your fingertips

#### **Peters Real Estate**

475 High Street Maitland NSW 2320 | P. 02 4933 7855 customerservice@petersrealestate.com.au petersrealestate.com.au





475 High Street Maitland NSW 2320 | P. 02 4933 7855 customerservice@petersrealestate.com.au petersrealestate.com.au



## **Price List**

| LOT | □□SIZE (SQM) | PRICE          |
|-----|--------------|----------------|
| 265 | 900          | \$525,000      |
| 220 | 1456         | UNDER CONTRACT |
| 546 | 3293         | UNDER CONTRACT |



## **Individual Lot Plans**











#### **Sales Plans**

## Sales Plan Stage 2



#### Sales Plan Stage 2





## Sales Plan Stage 5







# **Location Map**



475 High Street Maitland NSW 2320 | P. 02 4933 7855 customerservice@petersrealestate.com.au petersrealestate.com.au



#### **Around the Area**

Living in St Helenas Village you will have access to all that Lochinvar has to offer and the vast benefits of the Hunter. When living here you will become part of the overarching Maitland Local Government Area with the regional hubs of Rutherford, Maitland and East Maitland only a short distance away.

The closest, less than 8km away, is Rutherford. Here there is an industrial and retail complex as well as a shopping centre. Combined they are home to major retailers including Aldi, Officeworks, Woolworths, Spotlight, Harvey Norman, as well as, a variety of other stores.

Only 13km away is the Ma