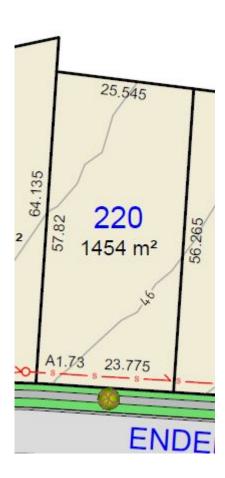

## **Price List**

| LOT | □□SIZE (SQM) | PRICE          |
|-----|--------------|----------------|
| 265 | 900          | \$525,000      |
| 220 | 1456         | UNDER CONTRACT |
| 546 | 3293         | UNDER CONTRACT |

## **Individual Lot Plans**