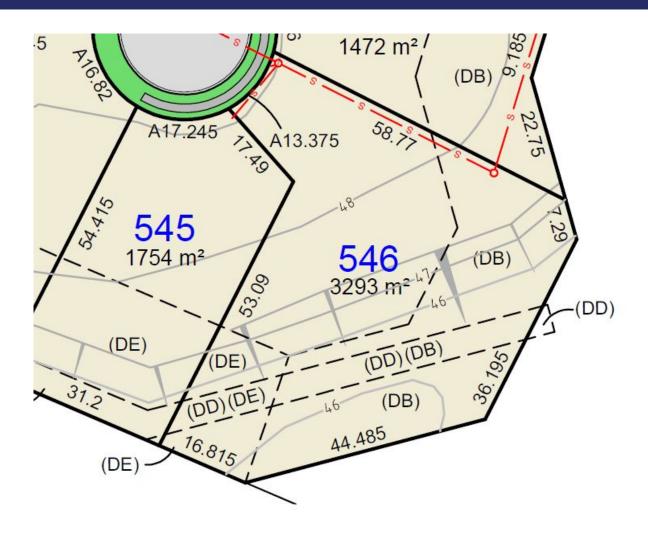

## **Individual Lot Plans**

## **Price List**

| LOT | □□SIZE (SQM) | PRICE          |
|-----|--------------|----------------|
| 265 | 900          | \$525,000      |
| 220 | 1456         | UNDER CONTRACT |
| 546 | 3293         | UNDER CONTRACT |