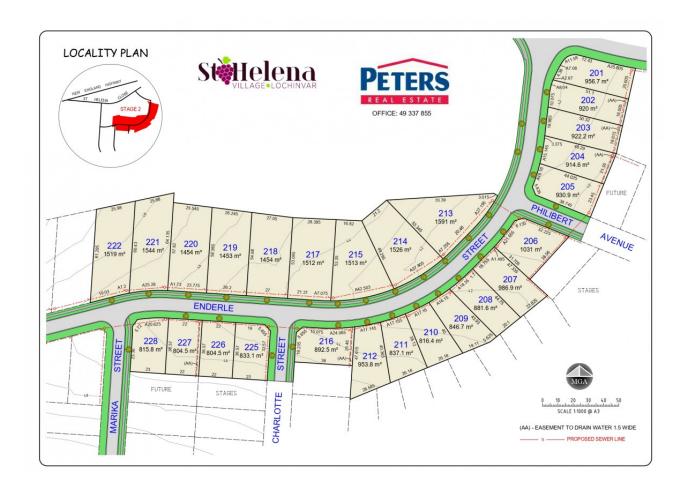

portunity area and Newcastle CBD by up to 30 minutes.

Build your new home here and you'll be situated among other quality sites with the benefits of semi-rural living and the convenience of modern trends at your fingertips

#### **Peters Real Estate**

475 High Street Maitland NSW 2320 | P. 02 4933 7855 customerservice@petersrealestate.com.au petersrealestate.com.au





475 High Street Maitland NSW 2320 | P. 02 4933 7855 customerservice@petersrealestate.com.au petersrealestate.com.au



## **Price List**

| LOT | □□SIZE (SQM) | PRICE          |
|-----|--------------|----------------|
| 265 | 900          | \$525,000      |
| 220 | 1456         | UNDER CONTRACT |
| 546 | 3293         | UNDER CONTRACT |



## **Individual Lot Plans**











#### **Sales Plans**

## Sales Plan Stage 2



#### Sales Plan Stage 2





## Sales Plan Stage 5







# **Location Map**



475 High Street Maitland NSW 2320 | P. 02 4933 7855 customerservice@petersrealestate.com.au petersrealestate.com.au



#### **Around the Area**

Living in St Helenas Village you will have access to all that Lochinvar has to offer and the vast benefits of the Hunter. When living here you will become part of the overarching Maitland Local Government Area with the regional hubs of Rutherford, Maitland and East Maitland only a short distance away.

The closest, less than 8km away, is Rutherford. Here there is an industrial and retail complex as well as a shopping centre. Combined they are home to major retailers including Aldi, Officeworks, Woolworths, Spotlight, Harvey Norman, as well as, a variety of other stor