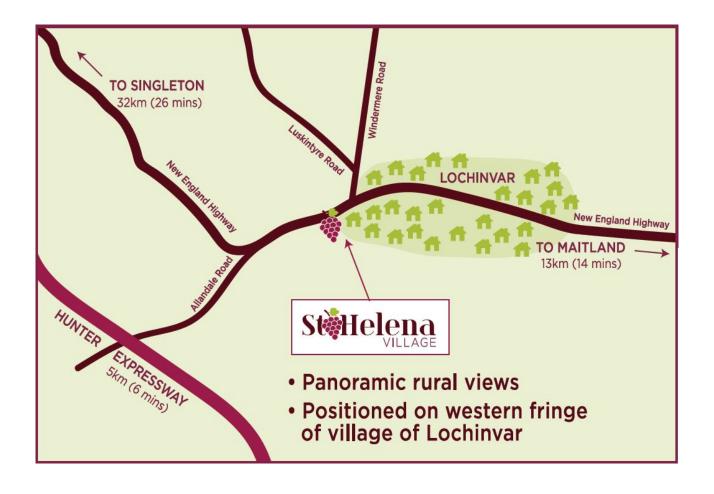

Situated on the western fringe of Lochinvar the estate offers near-level allotments perfect for building your dream home, with minimal site costs. These generous-sized sites are ideal for those wanting to potter in the yard, but not have the chore of up keeping their land.

Upon entering the suburb you'll know you are located well. Established schools, community services, historic churches and essential shops line the main street. For those with additional needs, rest assured, major hospitals, Maitland's shopping precincts and community services are only 13km away.

For the more cultural at heart the Hunter Valley's finest wine growing area is at your doorstep and with more cellar doors than any other wine region in Australia, you'll be spoilt for choice.

Anyone commuting to work can relax with the knowledge that the Hunter Expressway, only a short 3 minute drive away, helps cut travel times to the Hunter Valley employment opportunity area and Newcastle CBD by up to 30 minutes.

Build your new home here and you'll be situated among other quality sites with the benefits of semi-rural living and the convenience of modern trends at your fingertips