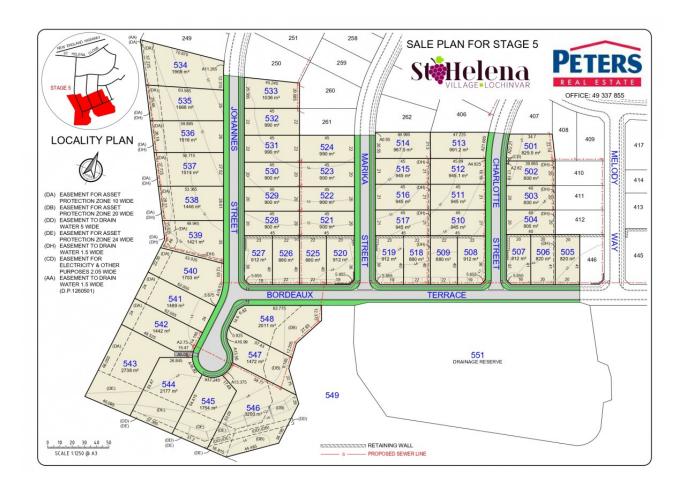

## Sales Plan Stage 5

## **Price List**

| LOT | □□SIZE (SQM) | PRICE          |
|-----|--------------|----------------|
| 265 | 900          | \$525,000      |
| 220 | 1456         | UNDER CONTRACT |
| 546 | 3293         | UNDER CONTRACT |